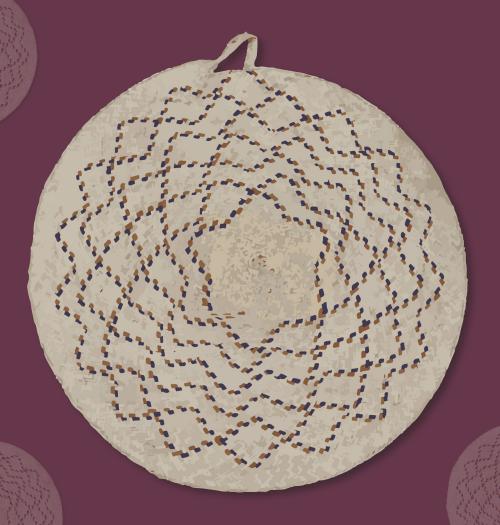

#### Learn about Sefa Products

Match the craft to the correct picture

**Jifeer** 

1- Ropes are made from palms' spines.

True or False

Tick

2- In the olden days the Jifeer was used for shopping.

Sufra - Dinning Mat

3- The palm rachis is the basic material in madeed craft.

Gufa - Small Basket

4- There is a spesfic machine used in weaving the palm fiber to make ropes.

MAhafa - Hand Fan

5- The Basket is used for dates and fruits and it's called Surood.

Zabeel