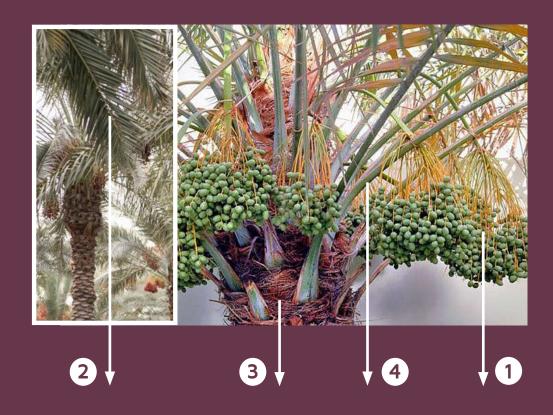

#### Learn about Palm Products

Choose the number and the corresponding parts of the palm

| Material        | Product  | Number |
|-----------------|----------|--------|
| Leaftlet        | Sefa     |        |
| Rachis          | Cage     |        |
| Frond           | Qərəqeer |        |
| Palm Tree Fiber | Ropes    |        |